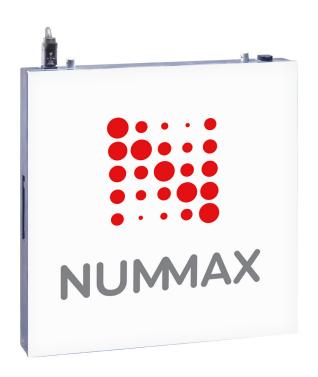

### **LED DIGITAL WINDOW (SIGNAGE)**

NUMMAX-250

# CAPTURE YOUR CLIENTS' ATTENTION. REEL THEM IN.

#### **Dynamic Communication**

Out with the old static message panels and in with the new dynamic digital signage! NUMMAX offers an effective multimedia solution that is flexible and economical, an attractive and long lasting cutting-edge communication tool with many advantages! Our very intuitive content management software, Nummax Manager, allows you to upload and modify your displayed content on the fly, instantly grabbing your audience's attention. Optimizing client communication has never been so easy!

Enter the digital signage era with a Nummax, turnkey solution. We specialize in manufacturing, operating and installing all types of digital signage solutions. Nummax ensures outstand