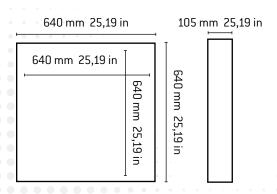

## TECHNICAL SPECIFICATIONS

| Model                     | Nummax-250              |
|---------------------------|-------------------------|
| Display Area (WxH)        | 640 x 640 mm            |
|                           | 25,19 x 25,19 in        |
| Total dimensions          | 640 x 640 x 105 mm      |
| (including frame) (WxHxD) | 25,19 x 25,19 x 4,13 in |
| Stackable                 | No                      |
| Stackable                 | NO                      |
| LED spacing               | 5 mm                    |
| LED configuration         | SMD 3:1                 |
| Pixel resolution (px)     | 128 x 128               |
| Colour capacity           | 16 bits                 |
| Brightness                | 4500 nits               |
| Light and                 | No                      |
| Temperature sensor        | 110                     |
| LED display dimming       | N/A                     |
| Refresh rate              | 2000 Hz +               |
| Frequency                 | 60 Hz +                 |
| Colour type               | RGB                     |
| Viewing distance          | 5 m                     |
| Viewing angle             | H140°, V120°            |
| Lifetime                  | 100 000H+               |