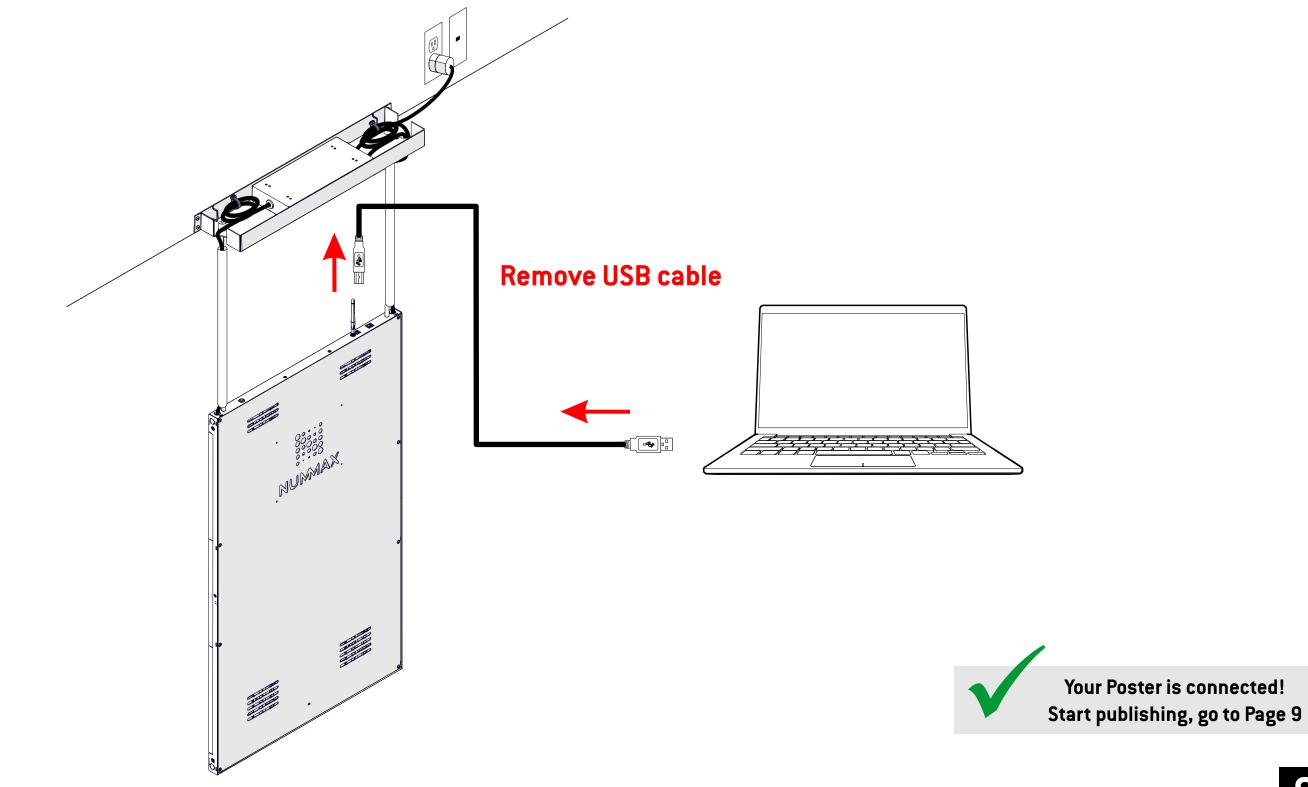

### Remove the USB cable.

Your LED Poster or LED Pro Poster is now connected to your local network and can communicate with Nummax Manager AlO server or your Nummax Manager Local software.