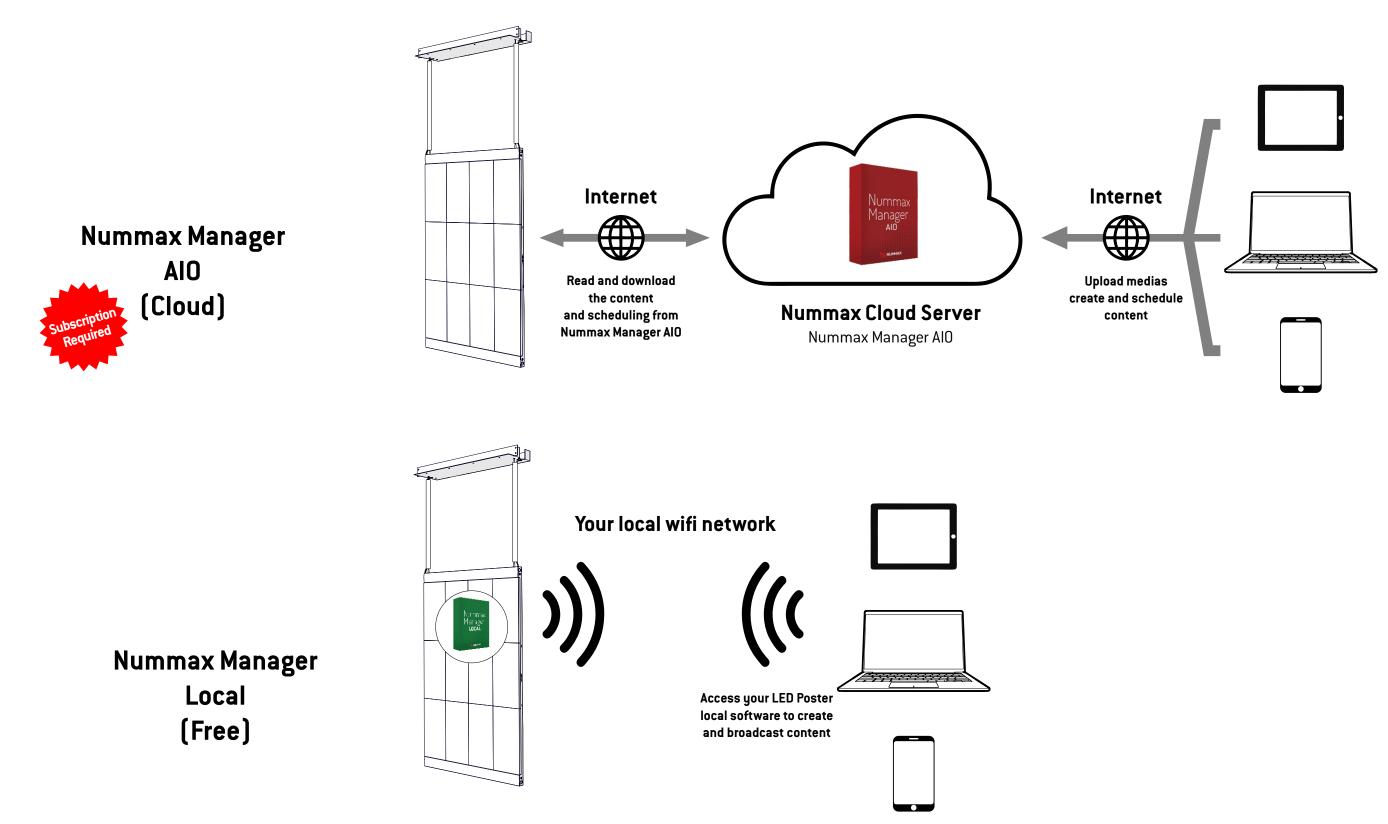

## How your LED Poster works

In order to communicate with your LED Poster and publish your content, you need to connect the Poster to the Internet (Nummax Manager AIO) or just to your local wifi network (Nummax Manager Local)