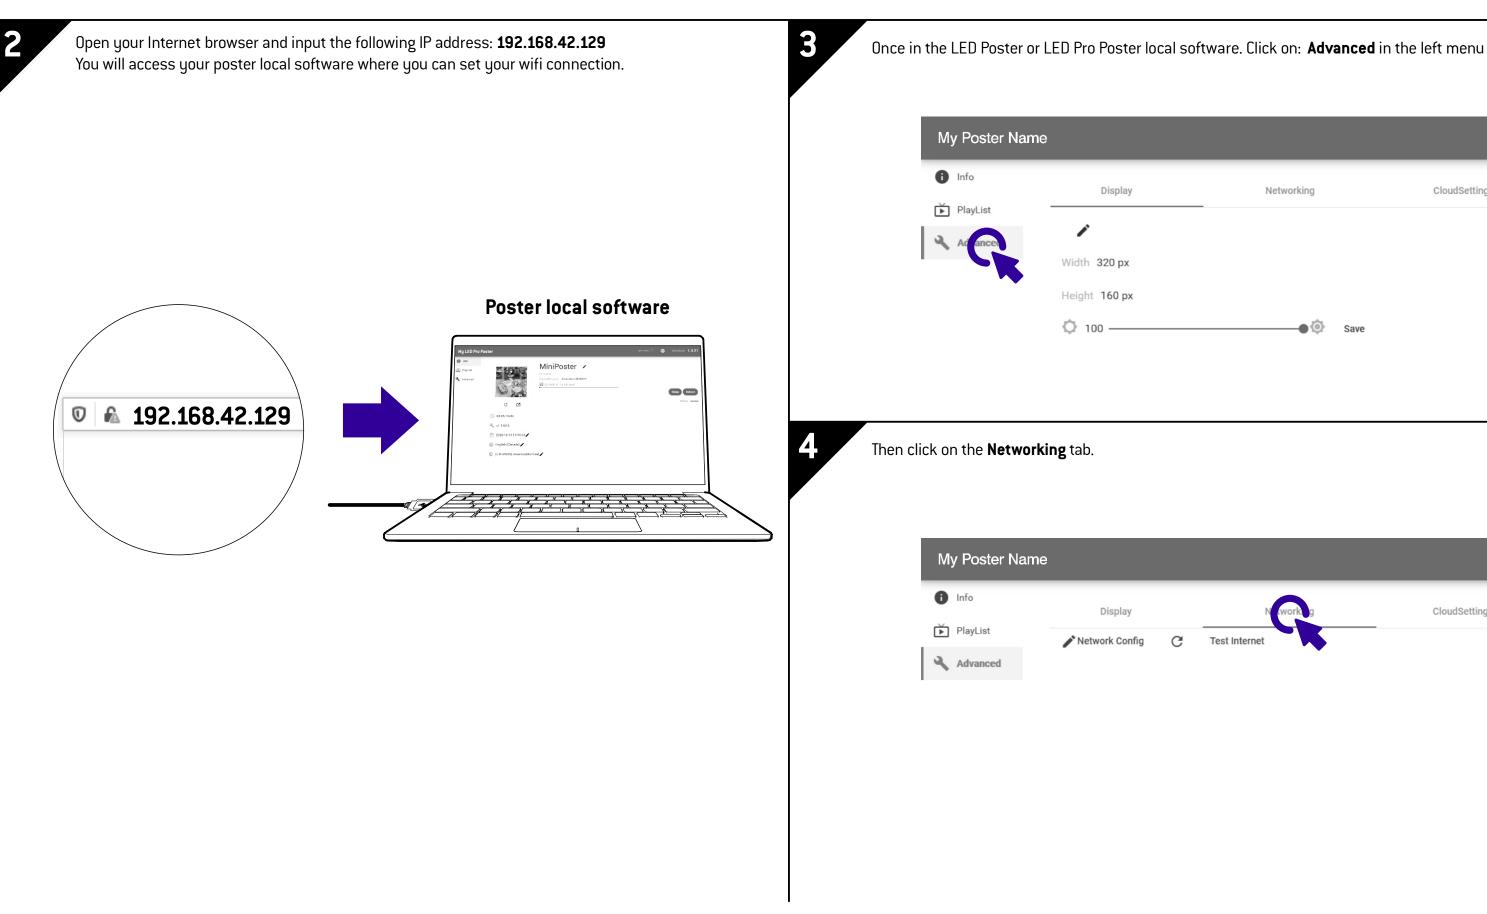

## **Option 2: Wifi connection**

|   | Networking                  |      | CloudSetting  |
|---|-----------------------------|------|---------------|
|   | <b>●</b> (©                 | Save |               |
|   |                             |      |               |
| G | Networking<br>Test Internet | -    | CloudSettings |
|   |                             |      |               |
|   |                             |      |               |