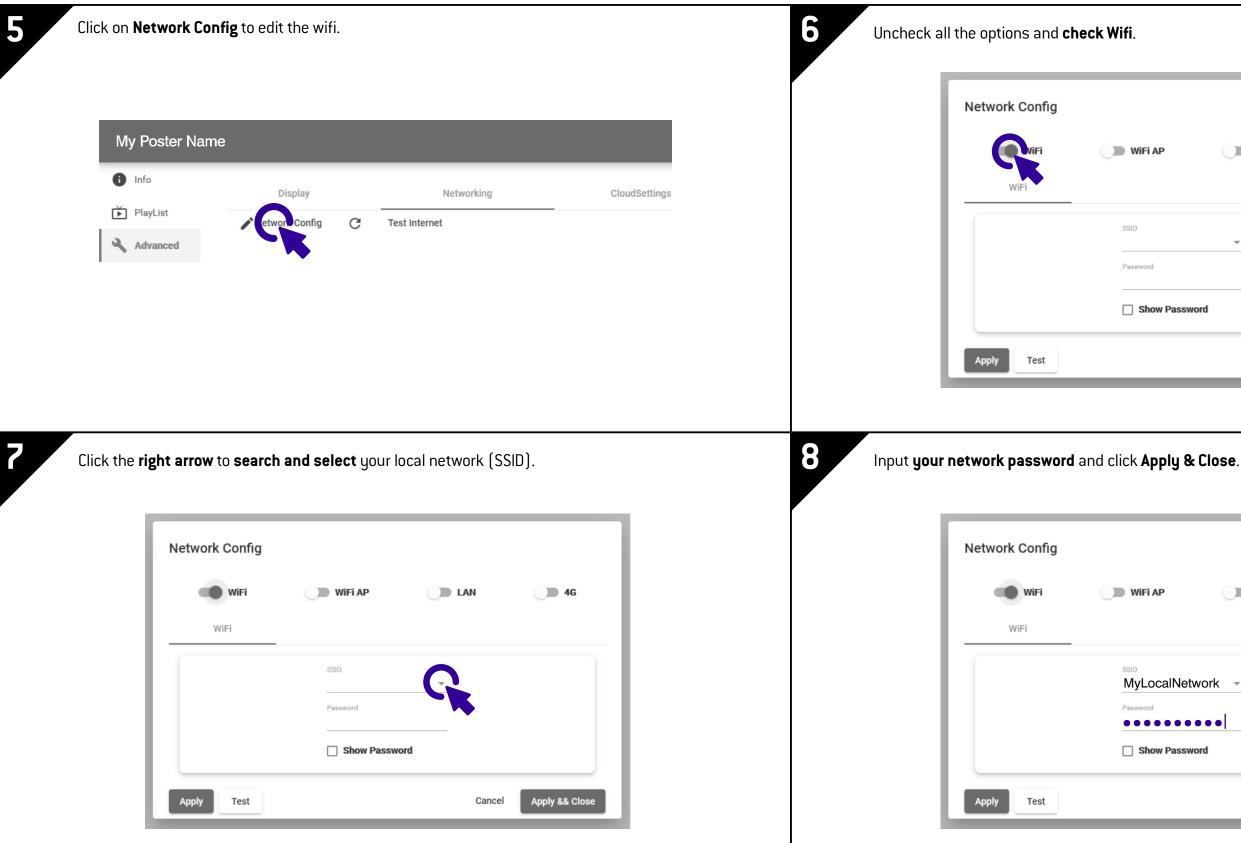

## **Option 2: Wifi connection**

NUMAX

| Ρ          | LAN   | <b>4</b> G     |
|------------|-------|----------------|
| w Password | •     |                |
|            | Cance | Apply && Close |

| P D LAN    | <b>4</b> G   |
|------------|--------------|
| calNetwork |              |
| v Password |              |
| Cancel     | Appl && C se |
|            |              |