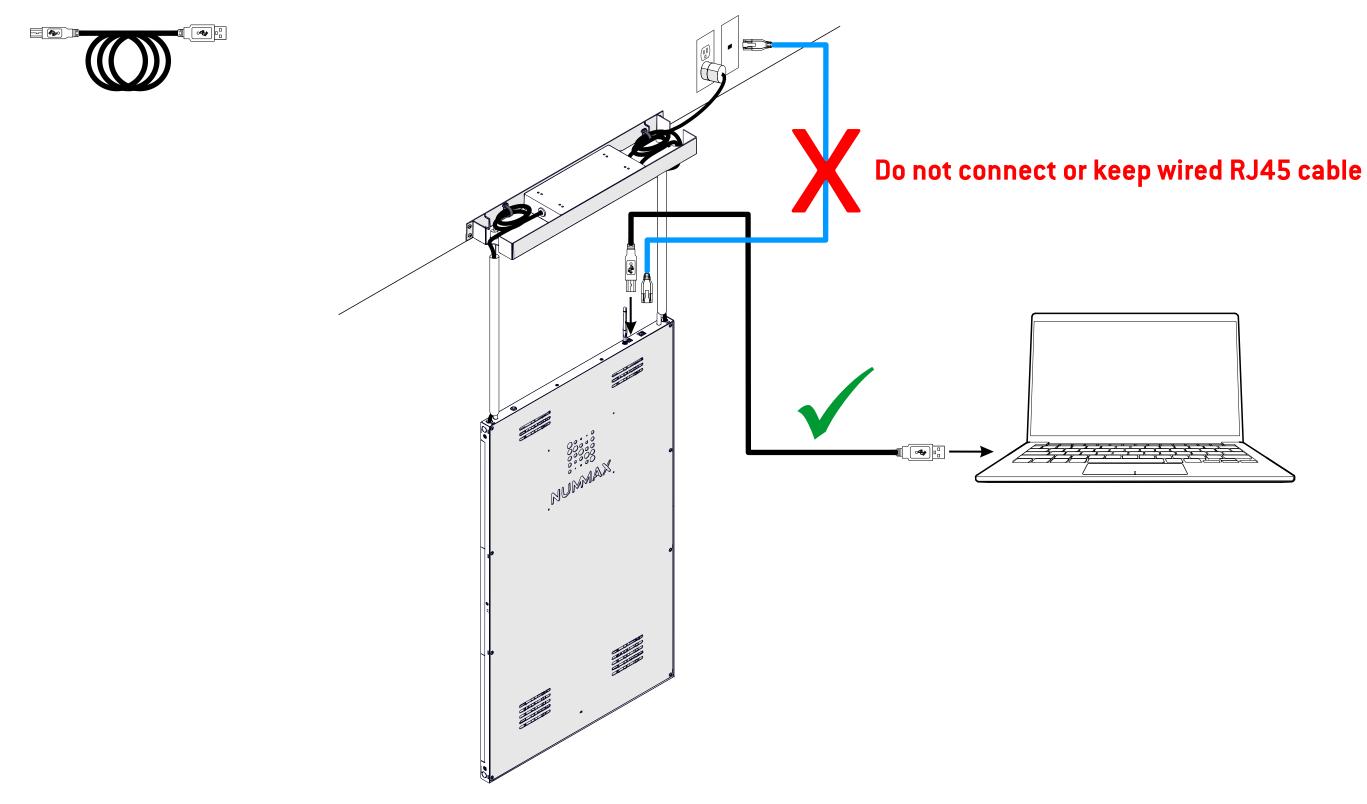

## **Option 2: Wifi connection**

Connect your computer to the display with the USB cable.