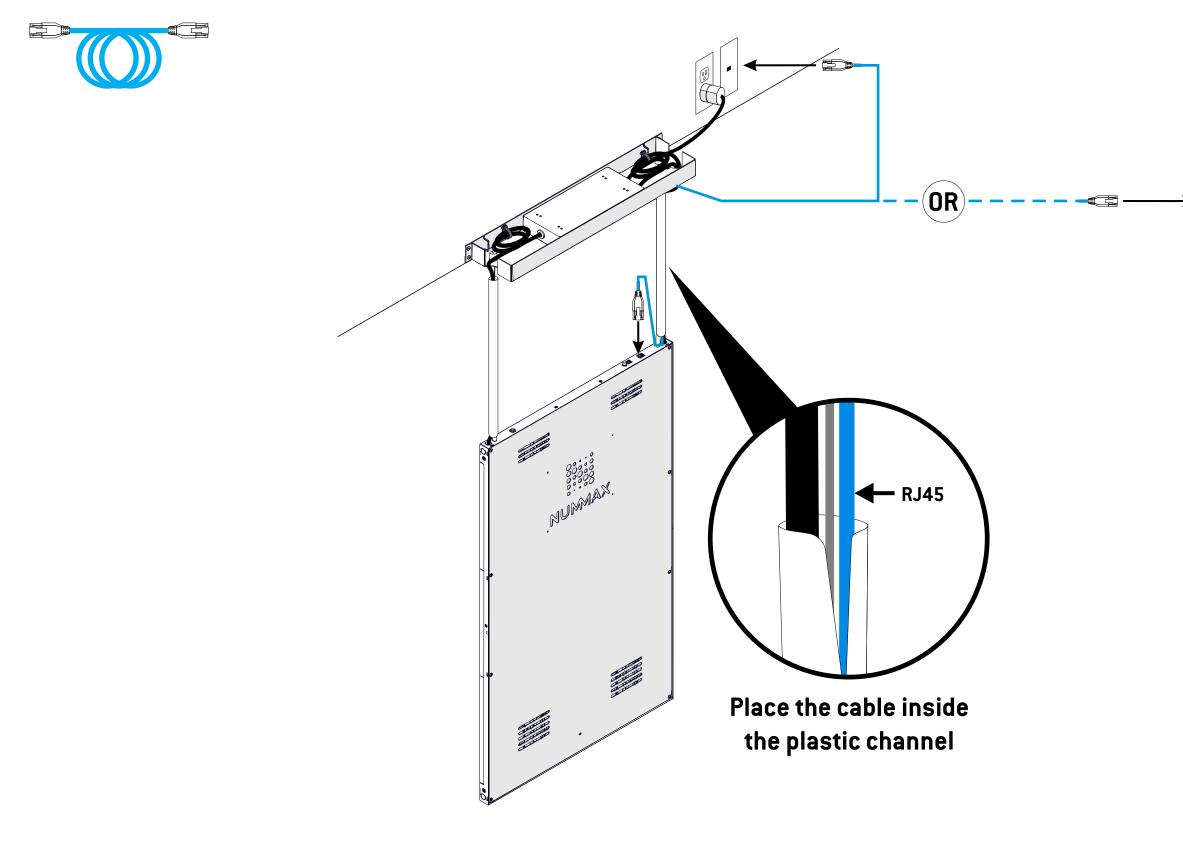

### **Option 1: Wire connection**

Connect the RJ45 cable in your LED Poster or LED Pro Poster and in your local router. You can pass the RJ45 cable inside the plastic channel.

NUMAX