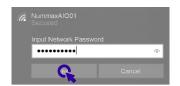

Open your Internet browser and input the following IP address: 192.168.43.1
You will access your poster local software. You can start to create content, publish and control your Poster.

Select Playlist on the left menu