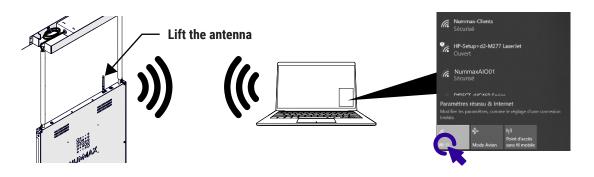

## **LED Poster / LED Pro Poster**

Bring your computer close to the LED Poster.
On your computer, search for the Wifi networks available.

2 Check the Poster network name and password on the top sticker. Select the Poster network and input the password.