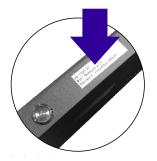

## **LED Poster / LED Pro Poster**

Bring your computer close to the LED Poster.
On your computer, search for the Wifi networks available.

2 Check the Poster network name and password on the top sticker. Select the Poster network and input the password.