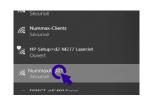

## **LED Poster / LED Pro Poster**

Bring your computer close to the LED Poster.
On your computer, search for the Wifi networks available.

2 Check the Poster network name and password on the top sticker. Select the Poster network and input the password.