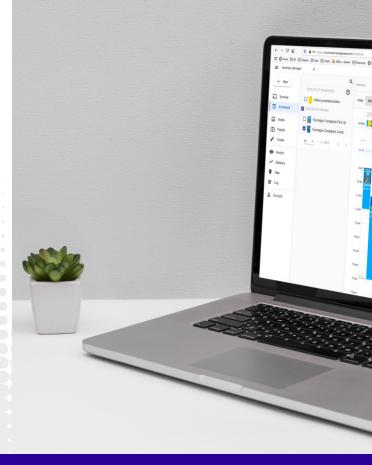

Open your Internet browser and input the following IP address: 192.168.43.1
You will access your poster local software. You can start to create content, publish and control your Poster.

Select Playlist on the left menu

Click on the plus sign to add a new Playlist

Start creating your content!

1877255-3471

| Nummax Manager                                         | Free 1 software per display | Cloud 20\$/month 1 subscription per street address |
|--------------------------------------------------------|-----------------------------|----------------------------------------------------|
| Access from any distant device                         |                             | ✓                                                  |
| Account                                                |                             |                                                    |
| Dashboard                                              |                             | <b>√</b>                                           |
| Info                                                   |                             | <b>√</b>                                           |
| Settings                                               |                             | <b>√</b>                                           |
| Subsidiary accounts                                    |                             | <b>√</b>                                           |
| Create accounts                                        |                             | <b>√</b>                                           |
| Bulk delete                                            |                             | <b>√</b>                                           |
| Allocate storage capacity                              |                             | <b>√</b>                                           |
| Manage owner account                                   |                             | <b>√</b>                                           |
| Manage subsidiary accounts                             |                             | <b>√</b>                                           |
| Manage storage capacity                                |                             | <b>√</b>                                           |
| Display  Details (I                                    |                             |                                                    |
| Details (Language, capacity,)                          | <b>√</b>                    | <b>√</b>                                           |
| Live screen capture                                    | <b>√</b>                    | <b>√</b>                                           |
| Camera shots (Camera not included)                     | ,                           | <b>√</b>                                           |
| Display orientation control                            | <b>✓</b>                    | <b>√</b>                                           |
| Display cropping control                               |                             | <b>√</b>                                           |
| Quick commands                                         |                             |                                                    |
| Sleep                                                  | <b>√</b>                    | <b>√</b>                                           |
| Wakeup                                                 | <b>√</b>                    | <b>√</b>                                           |
| Reboot                                                 | <b>√</b>                    | <b>√</b>                                           |
| Color temperature                                      |                             | <b>√</b>                                           |
| Audio volume                                           |                             | <b>√</b>                                           |
| Brightness                                             |                             |                                                    |
| Master (Instant control)                               | <b>√</b>                    | <b>√</b>                                           |
| Auto (Optional sensor required)                        |                             | ✓                                                  |
| Network information                                    | ✓                           | ✓                                                  |
| Playlist now playing                                   | ✓                           | ✓                                                  |
| Playlist in memory                                     | ✓                           | ✓                                                  |
| Monitor environmental data (Optional sensors required) |                             | ✓                                                  |
| Set alerts                                             |                             | ✓                                                  |
| Email alerts                                           |                             | ✓                                                  |
| Мар                                                    |                             | ✓                                                  |
| Log (Maintenance)                                      |                             | ✓                                                  |
| Marketing statistics                                   |                             |                                                    |
| Display report                                         |                             | ✓                                                  |
| Download report                                        |                             | ✓                                                  |
| Schedule / Calendar                                    |                             |                                                    |
| Program playlists                                      |                             | ✓                                                  |
| Program commands (Brightness, switch off,)             |                             | ✓                                                  |
| Content creation                                       |                             |                                                    |
| Media librairy (Storage drive)                         |                             | 5 Go                                               |
| Media preview                                          |                             | ✓                                                  |
| Share medias                                           |                             | ✓                                                  |
| Create playlists                                       | ✓                           | ✓                                                  |
| Create templates                                       |                             | ✓                                                  |
| Create picklist                                        |                             | ✓                                                  |
| Contents                                               |                             |                                                    |
| Images and videos                                      | ✓                           | ✓                                                  |
| Single line text                                       | ✓                           | ✓                                                  |
| Multi line text                                        | ✓                           | ✓                                                  |
| Time                                                   | <b>√</b>                    | ✓                                                  |
| Weather                                                |                             | ✓                                                  |
| Web page (URL)                                         | ✓                           | <b>✓</b>                                           |
| RSS feed                                               | <b>√</b>                    | <b>✓</b>                                           |
| Environment data (Sensors required)                    | /                           | · /                                                |
| Sync images and videos                                 | i i                         | /                                                  |
| Countdown                                              | i i                         |                                                    |
| Playlist preview                                       | <b>✓</b>                    | · /                                                |
| Service                                                | •                           | •                                                  |
| Training                                               |                             | Webinar and Videos                                 |
| Documentation                                          | <b>/</b>                    | ✓                                                  |
| Software support                                       | · ·                         |                                                    |